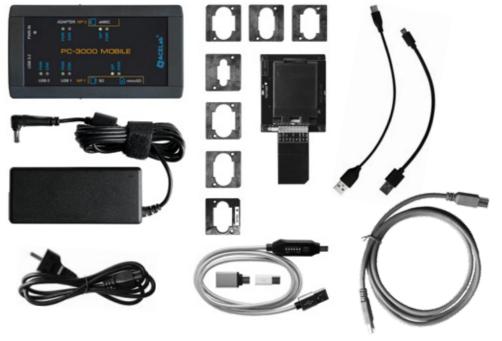

### -The PC-3000 Mobile Kit:

| 7.  | USB-USB Type C cable     | – 1 pc.  |
|-----|--------------------------|----------|
| 8.  | USB-micro USB cable      | – 1 pc.  |
| 9.  | Universal download cable | – 1 pc.  |
| 10. | PC-3000 Mobile software  | – 1 pc.  |
| 11. | User manual              | – 1 book |