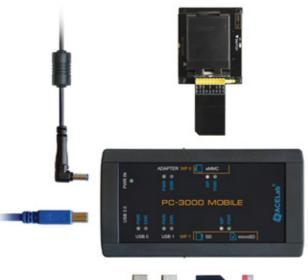

# What's special about PC-3000 Mobile

- ➤ USB 3.0 interface to connect the PC-3000 Mobile controller to a PC in your lab or a laptop for on-site data recovery tasks
- ▶ 2 USB ports to connect mobile devices
- ► USB ports overcurrent protection and analysis of USB bus errors
- ▶ Ability to control the power supply on the USB ports of the PC-3000 Mobile controller
- ► An independent extension port to work with eMMC/eMCP chips
- ▶ Chips reading speed up to 100 MB/sec, 1, 4, 8 bits bus support
- ► Hardware write protection switchers for SD/MMC ports
- ► Algorithms to improve the quality of reading

- ► The built-in power control adapter
- ► Logical recovery and data analysis capabilities
- ► SD/microSD memory cards support
- ➤ Specialized SD/MMC adapter to support the following types of MMC memory chips: