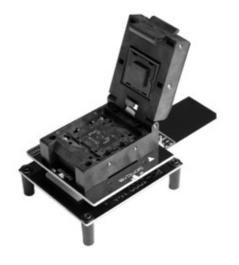

- ► The built-in power control adapter
- ► Logical recovery and data analysis capabilities
- ► SD/microSD memory cards support
- ➤ Specialized SD/MMC adapter to support the following types of MMC memory chips: