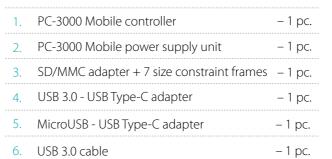

### -The PC-3000 Mobile Kit:

| 7.  | USB-USB Type C cable     | – 1 pc.  |
|-----|--------------------------|----------|
| 8.  | USB-micro USB cable      | – 1 pc.  |
| 9.  | Universal download cable | – 1 pc.  |
| 10. | PC-3000 Mobile software  | – 1 pc.  |
| 11. | User manual              | – 1 book |