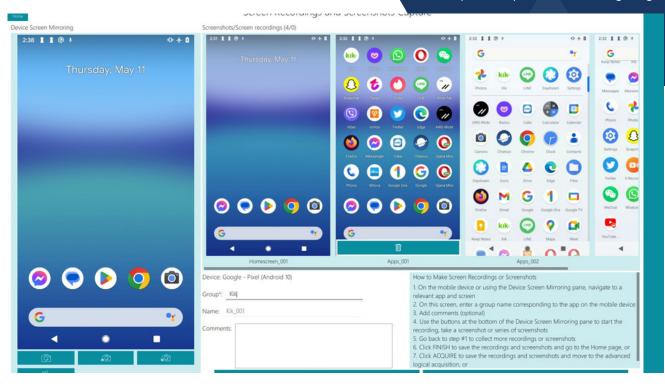

### Collect

- Live Preview evidence in seconds
- Screenshot evidence with OCR
- Screen Record Android, iOS, and ChromeOS with Preserved Audio
- Acquire up to 4GB of data per minute
- Built-in Search Profiles to speed collection